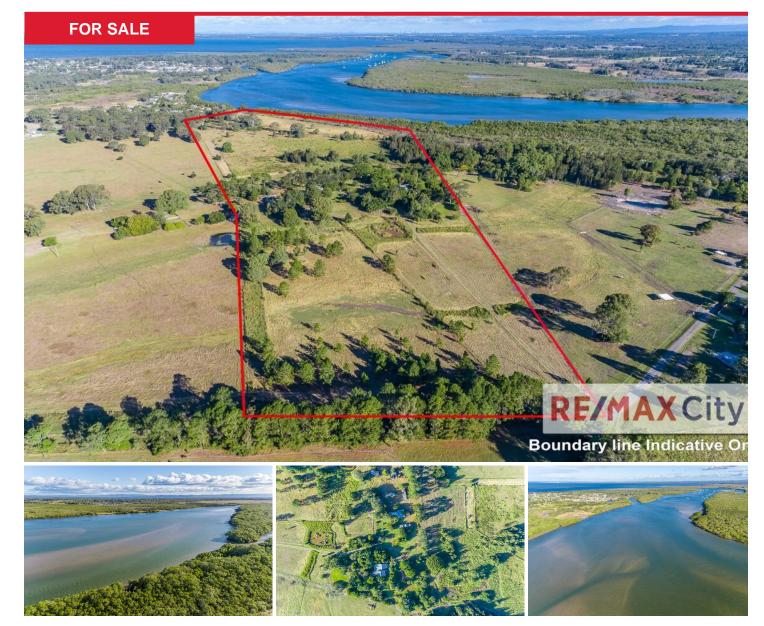

## 64 Adcock Road, Beachmere

We are pleased to offer this 36 acre (145,687m2) farm with 2 dams and deep river frontage to the Caboolture River. It adjoins the Timothy Esplanade housing development and has 2 road frontages, 3 phase power and town water. Being only 2km from Deception Bay and Beachmere townships, 45km from Brisbane's CBD and close to Caboolture and Brisbane Airports; it offers the best of both worlds.